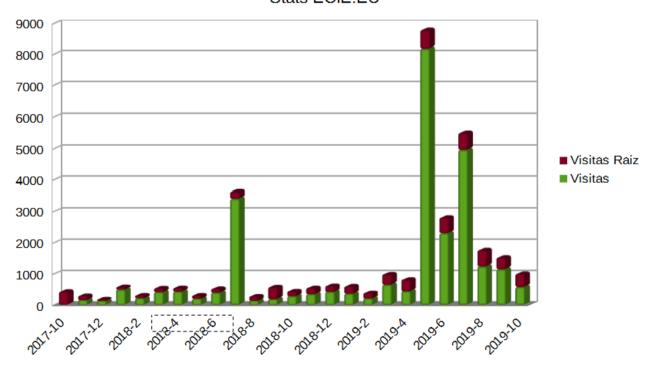

In the following table you can see the visits by months and years of the ecie.eu web project and a graph with its evolution.

| A # = | Man | Cadina  | \/iaitaa | Visitas Deis |
|-------|-----|---------|----------|--------------|
| Año   | Mes | Codigo  | Visitas  | Visitas Raiz |
| 2017  |     | 2017-10 | 0        | 424          |
| 2017  |     | 2017-11 | 150      | 136          |
| 2017  |     | 2017-12 | 121      | 58           |
| 2018  |     | 2018-1  | 490      | 82           |
| 2018  |     | 2018-2  | 210      | 93           |
| 2018  |     | 2018-3  | 407      | 128          |
| 2018  |     | 2018-4  | 427      | 114          |
| 2018  |     | 2018-5  | 193      | 112          |
| 2018  | 6   | 2018-6  | 390      | 123          |
| 2018  | 7   | 2018-7  | 3400     | 224          |
| 2018  | 8   | 2018-8  | 129      | 143          |
| 2018  | 9   | 2018-9  | 181      | 387          |
| 2018  | 10  | 2018-10 | 274      | 161          |
| 2018  | 11  | 2018-11 | 343      | 195          |
| 2018  | 12  | 2018-12 | 416      | 190          |
| 2019  | 1   | 2019-1  | 356      | 239          |
| 2019  | 2   | 2019-2  | 202      | 178          |
| 2019  | 3   | 2019-3  | 646      | 336          |
| 2019  | 4   | 2019-4  | 436      | 374          |
| 2019  | 5   | 2019-5  | 8180     | 603          |
| 2019  | 6   | 2019-6  | 2297     | 503          |
| 2019  | 7   | 2019-7  | 4961     | 518          |
| 2019  | 8   | 2019-8  | 1231     | 524          |
| 2019  | 9   | 2019-9  | 1142     | 375          |
| 2019  | 10  | 2019-10 | 572      | 424          |
| Total |     |         | 27154    | 6644         |

Stats ECIE.EU