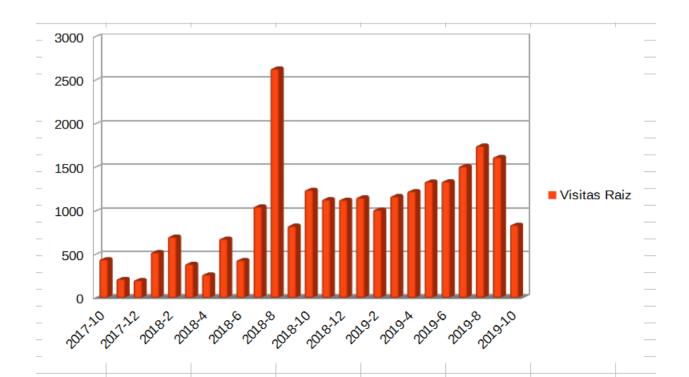

In total, **243,877** interactions were counted during the completion of the dtse.eu project

In the following table you can see the visits by months and years of the dtse.eu web project and a graph with its evolution.

| Año   | Mes | Codigo  | Visitas | Visitas Raiz |
|-------|-----|---------|---------|--------------|
| 2017  | 10  | 2017-10 | 505     | 445          |
| 2017  | 11  | 2017-11 | 501     | 219          |
| 2017  | 12  | 2017-12 | 686     | 205          |
| 2018  | 1   | 2018-1  | 2549    | 526          |
| 2018  | 2   | 2018-2  | 2271    | 704          |
| 2018  | 3   | 2018-3  | 3014    | 391          |
| 2018  | 4   | 2018-4  | 2985    | 269          |
| 2018  | 5   | 2018-5  | 3469    | 681          |
| 2018  | 6   | 2018-6  | 3874    | 436          |
| 2018  | 7   | 2018-7  | 6778    | 1050         |
| 2018  | 8   | 2018-8  | 5042    | 2635         |
| 2018  | 9   | 2018-9  | 3018    | 830          |
| 2018  | 10  | 2018-10 | 4866    | 1242         |
| 2018  | 11  | 2018-11 | 5899    | 1133         |
| 2018  | 12  | 2018-12 | 5642    | 1129         |
| 2019  | 1   | 2019-1  | 6508    | 1154         |
| 2019  | 2   | 2019-2  | 6677    | 1015         |
| 2019  | 3   | 2019-3  | 6878    | 1169         |
| 2019  | 4   | 2019-4  | 26654   | 1227         |
| 2019  | 5   | 2019-5  | 29032   | 1337         |
| 2019  | 6   | 2019-6  | 25621   | 1339         |
| 2019  | 7   | 2019-7  | 18431   | 1514         |
| 2019  | 8   | 2019-8  | 15853   | 1749         |
| 2019  | 9   | 2019-9  | 23057   | 1619         |
| 2019  | 10  | 2019-10 | 6913    | 841          |
| Total |     |         | 216723  | 24859        |